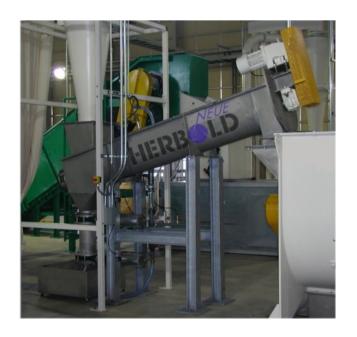

## **Pre-wash Screw**

## **Function**

The film flakes are fed through the feed hopper into the water. Heavy particles such as glass, sand or metals sink to the bottom of the entry zone and are periodically discharged via 2 pneumatic valves. The residence time of the material in water ensures sufficient moisturing of the film flakes.

## **Application**

The pre-wash screw has been specially designed to discharge forein bodies in the material and for moistening of the material with water. This is mainly used for the recycling of film for pre-treatment and for protection of the intensive washer.