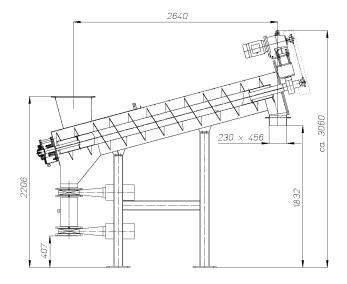

## **Pre-wash Screw**

## **Function**

The film flakes are fed through the feed hopper into the water. Heavy particles such as glass, sand or metals sink to the bottom of the entry zone and are periodically discharged via 2 pneumatic valves. The residence time of the material in water ensures sufficient moisturing of the film flakes.

## **Application**

The pre-wash screw has been specially designed to discharge forein bodies in the material and for moistening of the material with water. This is mainly used for the recycling of film for pre-treatment and for protection of the intensive washer.