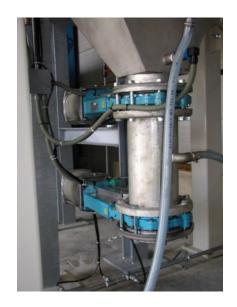

## **Pre-wash Screw**

## **Function**

The film flakes are fed through the feed hopper into the water. Heavy particles such as glass, sand or metals sink to the bottom of the entry zone and are periodically discharged via 2 pneumatic valves. The residence time of the material in water ensures sufficient moisturing of the film flakes.